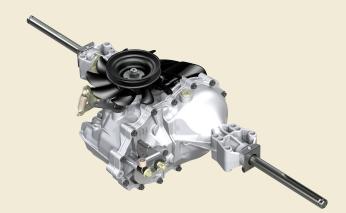

## T3 HD™

**Integrated Hydrostatic Transaxle** 

Designed for front and rear engine lawn tractors

Infinitely variable speed and direction control

Leading drive system design for smooth and quiet performance

Friction pack available for hand controlled vehicles

Return-to-neutral (RTN) device available for foot controlled vehicles

Multiple fan and pulley options

Optional case drain

Available with 29 or 33 inch axle

Industry leading warranty and service support

| SPECIFICATIONS                                                                          |                               | T3 HD                  |                        |                        |
|-----------------------------------------------------------------------------------------|-------------------------------|------------------------|------------------------|------------------------|
| Overall Transaxle Reduction                                                             |                               | 24.27:1                | 26.70:1                | 29.91:1                |
| Input Speeds  Maximum Hi-Idle [No Load] rpm  Minimum [Loaded] rpm                       |                               | 3200<br>1800           |                        |                        |
| Output Torque<br>Continuous<br>Intermittent                                             | lb-ft [Nm]<br>lb-ft [Nm]      | 140 [189]<br>230 [311] | 150 [203]<br>290 [393] | 160 [216]<br>300 [406] |
| Weight on Tires  Maximum with 16" tires  Maximum with 18" tires  Maximum with 20" tires | lb [kg]<br>lb [kg]<br>lb [kg] | 630 [285]<br>-<br>-    | -<br>630 [285]<br>-    | -<br>-<br>630 [285]    |
| Axle Shaft Diameter                                                                     | in [mm]                       | 0.75 [18.375]          |                        |                        |
| Axle Shaft End Options                                                                  | Туре:                         | Two Flats or Keyed     |                        |                        |
| Parking Brake Type                                                                      |                               | External Disc          |                        |                        |
| Weight of Unit                                                                          | lb [kg]                       | 28 [12.7]              |                        |                        |