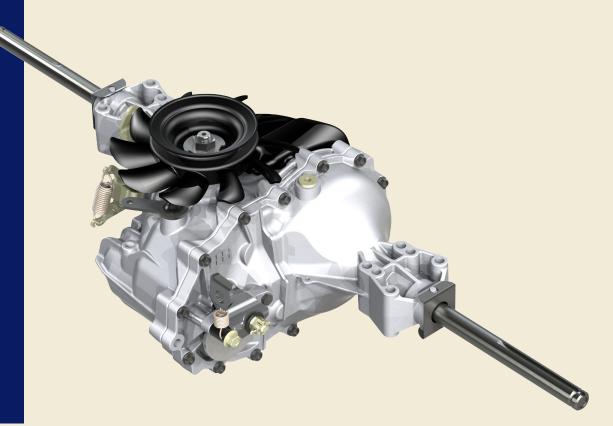

## T3 HD™

**Integrated Hydrostatic Transaxle** 

Designed for front and rear engine lawn tractors

Infinitely variable speed and direction control

Leading drive system design for smooth and quiet performance

Friction pack available for hand controlled vehicles

Return-to-neutral (RTN) device available for foot controlled vehicles

Multiple fan and pulley options

Optional case drain

Available with 29 or 33 inch axle

Industry leading warranty and service support

| SPECIFICATIONS                                                                          |                               | T3 HD                  |                        |                        |
|-----------------------------------------------------------------------------------------|-------------------------------|------------------------|------------------------|------------------------|
| Overall Transaxle Reduction                                                             |                               | 24.27:1                | 26.70:1                | 29.91:1                |
| Input Speeds  Maximum Hi-Idle [No Load] rpm  Minimum [Loaded] rpm                       |                               | 3200<br>1800           |                        |                        |
| Output Torque<br>Continuous<br>Intermittent                                             | lb-ft [Nm]<br>lb-ft [Nm]      | 140 [189]<br>230 [311] | 150 [203]<br>290 [393] | 160 [216]<br>300 [406] |
| Weight on Tires  Maximum with 16" tires  Maximum with 18" tires  Maximum with 20" tires | lb [kg]<br>lb [kg]<br>lb [kg] | 630 [285]<br>-<br>-    | -<br>630 [285]<br>-    | -<br>-<br>630 [285]    |
| Axle Shaft Diameter                                                                     | in [mm]                       | 0.75 [18.375]          |                        |                        |
| Axle Shaft End Options                                                                  | Туре:                         | Two Flats or Keyed     |                        |                        |
| Parking Brake Type                                                                      |                               | External Disc          |                        |                        |
| Weight of Unit                                                                          | lb [kg]                       | 28 [12.7]              |                        |                        |