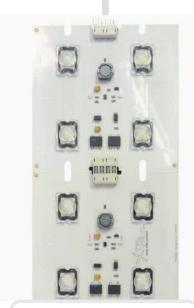

**GET HOMOGENEOUS** 

By using a suitable diffuser, you will get an homogeneous lighting.

**POWERFUL LED LIGHTING** 

Led Brick is made with 4 high power leds, so you also take advantage of led quality.

**USER FRIENDLY DESIGN, EASY TO INSTALL** 

## SPECIFICATIONS & INSTALLATION

| Specifications              |                                          |
|-----------------------------|------------------------------------------|
| Dimensions                  | 100 x 100 mm                             |
| Power supply                | 24 V                                     |
| Functioning mode            | Continuous or strobe according to wiring |
| Maximum rising time         | 150μs                                    |
| Maximum falling time        | 150μs                                    |
| Power consumption           | < 6 W                                    |
| Number of leds              | 4                                        |
| Light colors                | white, red, blue, green, infra-red       |
| Power supply connection     | bare wire                                |
| Strobe mode                 | 5 to 24V opto-coupled                    |
| Internal current regulation | yes                                      |
| Assembly                    | up to 12 Led Bricks                      |