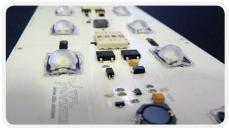

# LED BRICK, RELEVANT LIGHTING FOR VISION

We designed Led Brick for Machine Vision experts, taking into account their needs.

Led Brick is a **specialized product** for Machine Vision, camera control, highly recommended to build **backlight** or **diffuse light**, **of any size**, with all the **led technology benefits**, and at an **affordable price**. By using a Led Bricks configuration for your application, you get an **excellent value for money**.

## SPECIFICATIONS & INSTALLATION

| Specifications              |                                          |
|-----------------------------|------------------------------------------|
| Dimensions                  | 100 x 100 mm                             |
| Power supply                | 24 V                                     |
| Functioning mode            | Continuous or strobe according to wiring |
| Maximum rising time         | 150μs                                    |
| Maximum falling time        | 150μs                                    |
| Power consumption           | < 6 W                                    |
| Number of leds              | 4                                        |
| Light colors                | white, red, blue, green, infra-red       |
| Power supply connection     | bare wire                                |
| Strobe mode                 | 5 to 24V opto-coupled                    |
| Internal current regulation | yes                                      |
| Assembly                    | up to 12 Led Bricks                      |