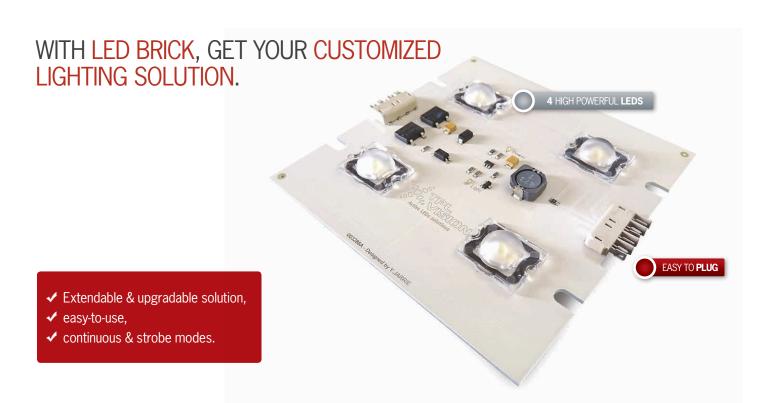

# LED BRICK, RELEVANT LIGHTING FOR VISION

We designed Led Brick for Machine Vision experts, taking into account their needs.

Led Brick is a **specialized product** for Machine Vision, camera control, highly recommended to build **backlight** or **diffuse light**, **of any size**, with all the **led technology benefits**, and at an **affordable price**. By using a Led Bricks configuration for your application, you get an **excellent value for money**.

customizable colours and lenses

extendable and upgradable solution

brightness stability, concentrated power

easy to install, polarity inversion protection

## SPECIFICATIONS & INSTALLATION

| Specifications              |                                          |
|-----------------------------|------------------------------------------|
| Dimensions                  | 100 x 100 mm                             |
| Power supply                | 24 V                                     |
| Functioning mode            | Continuous or strobe according to wiring |
| Maximum rising time         | 150μs                                    |
| Maximum falling time        | 150μs                                    |
| Power consumption           | < 6 W                                    |
| Number of leds              | 4                                        |
| Light colors                | white, red, blue, green, infra-red       |
| Power supply connection     | bare wire                                |
| Strobe mode                 | 5 to 24V opto-coupled                    |
| Internal current regulation | yes                                      |
| Assembly                    | up to 12 Led Bricks                      |