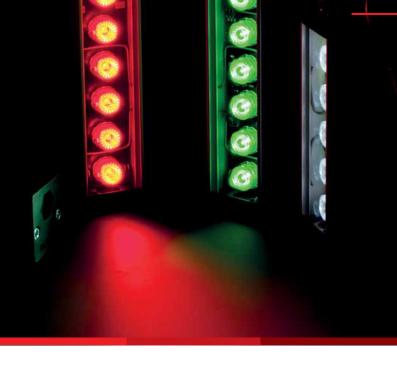

#### TPL VISION LED COLOURS

- white WHI
- IR infrared 850
- red 630
- uv ultraviolet 365
- green 525
- uv ultraviolet 385

365

- blue 470
- uv ultraviolet 405