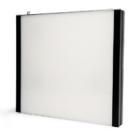

#### Medium MBACK

up to 100 x 40 cm

The Medium MBACK provides an indirect lighting (backlight), particularly homogeneous and efficient. The Medium MBACK of TPL Vision are tailor-made. So, equipped with thin borders, they perfectly fit all kinds of conveyors. It can also be used in diffuse lighting, to attenuate the reflections of shiny items.

#### COLOURS: