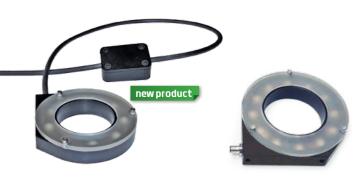

#### Thin TRING

#### Compact & autonomous ring

The Thin TRING is a ring made up of 9 high powerful leds, for the diffuse lighting of circular areas, in continuous or strobe mode. Very compact, it perfectly suits confined spaces. Matching the Plug&Light criteria, the Thin TRING can be set up easily.

#### Find out more

- current control power supply on cable
- M12 connector