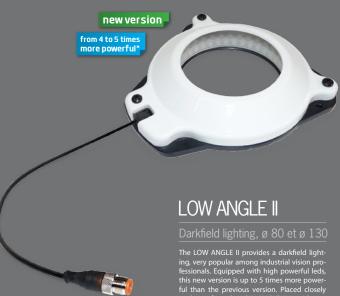

#### COLOURS:

- RGB
- · 4 lightings independantly orientable
- solid aluminum body

to the surface, the LOW ANGLE II provides an homogeneous lighting with a low incidence angle and can detect any kind of reliefs on flat surfaces.