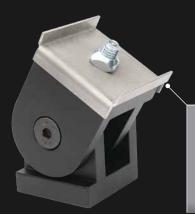

#### Swivel Mount for bar-format

#### ADVANTAGES:

- easy fixing of the bars,
- accurate set up of the **angle** of incidence,
- robustness: swivel mount made of aluminum.