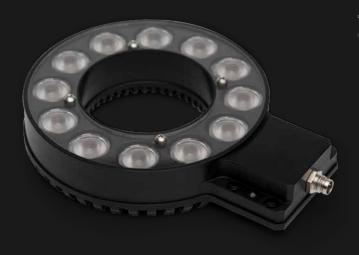

#### High Power HPRING

#### Power & compatibility

The HPRING is a solid ring, equipped with 12 high powerful leds. Its large internal diameter make it compatible with the largest camera's objectives. The HPRING reveals all its potential in the field of robotics (for example, to locate the products during the packaging process) and also in the field of quality control.