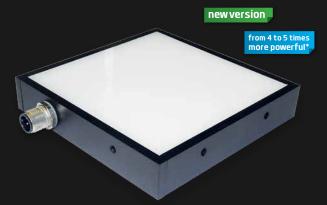

#### Small SBACK II

The new SMALL SBACK II is a compact backlight, equipped with high powerful leds. Its homogeneity has been increased on the whole surface, including the edges, so as to avoid the appearance of hot spots. Thanks to its thin borders, the SBACK II perfectly fits confined spaces.

#### **COLOURS:**

- high powerful leds
- perfect homogeneity
- M12 connector

<sup>\*</sup> according to tests on white leds (WHI) & red leds (630).