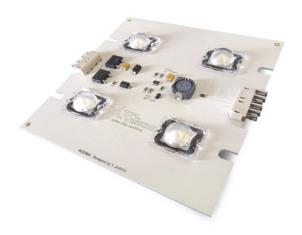

#### Led Brick

#### Optimal customization

Led Brick is recommended for diffuse light or backlight of any size. Plug bricks together to make the lighting area you need. With Led Brick, you get the advantages of led technology (customization, power, stability, etc.) at affordable price. Using Led Brick configuration for your application, you definitly make a smart investment.