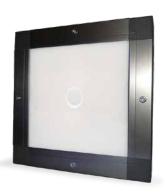

# FOCUS: PERFECT CONTROL OF THE LIGHTING, THE SMALL SDOME II.

- high powerful leds
- continuous or strobe mode
- M12 connector

<sup>\*</sup> according to tests on white leds (WHI) & red leds (630).