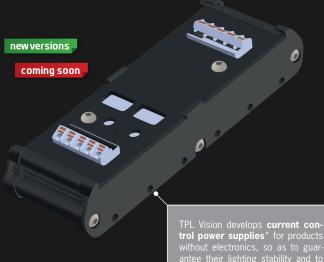

#### CURRENT CONTROL

#### Dedicated power supplies

- extend their lifetime.

  "" SWR Power Supply (continuous)
- >>> STR Power Supply (strobe mode),
- >>> Thinled Power Supply (for Thin-LED, strobe mode).

**NEW**: equipped with a special casing, the coming versions of these power supplies can be set up without disassembly.