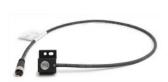

#### Thin TSPOT4

Powerful, compact & autonomous

The Thin TSPOT 4, your camera's best partner to get an optimized control, has the same properties as the TSPOT 1. Equipped with 4 leds, it is highly powerful. Moreover, the fixing stirrup helps to orientate the lighting, in direct or darkfield ways. This spot is really appropriate wherever space is a real constraint.

#### COLOURS:

- M12 connector
- black anodized aluminum solid body
- strobe & continuous modes
- compact