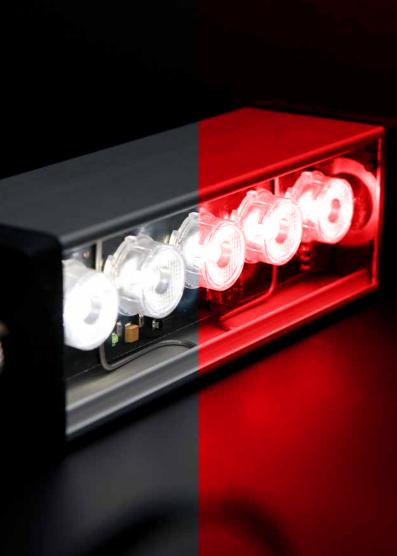

#### TPL VISION LED COLOURS

- white WHI
- IR infrared 850
- red 630
- uv ultraviolet 365
- green 525
- uv ultraviolet 385

365

- blue 470
- uv ultraviolet 405