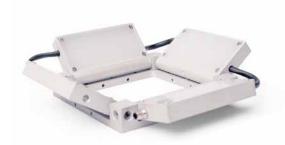

#### Square Light

Swivel light

TPL Vision's SQUARE LIGHT is renowned for its modularity: compound of 4 independent swiveling bars, it can be used in directive or darkfield lighting. The SQUARE LIGHT works in RGB, what can be very useful when the pieces to be lighted evolve over time, regarding the shape and the colours.

#### COLOURS:

- RGB
- · 4 lightings independantly orientable
- solid aluminum body

to the surface, the LOW ANGLE II provides an homogeneous lighting with a low incidence angle and can detect any kind of reliefs on flat surfaces.