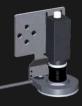

#### CURRENT CONTROL

#### Dedicated power supplies

- extend their lifetime.

  "" SWR Power Supply (continuous)
- >>> STR Power Supply (strobe mode),
- >>> Thinled Power Supply (for Thin-LED, strobe mode).

**NEW**: equipped with a special casing, the coming versions of these power supplies can be set up without disassembly.