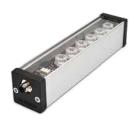

#### Classic XBAR

Sizes: from 15 cm to 1 m 30

Historically, the Classic XBAR, direct powerful lighting, is a proven solution, renowned among industrial vision professionals. You can choose between many settings: lighting intensity, functioning mode (continuous or strobe), and compatible with standards.