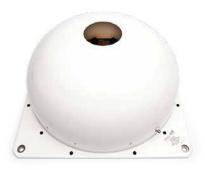

#### Large LDOME

ø 300 mm

The LARGE LDOME is the biggest TPL Vision's dome. It is equipped with high powerful leds, in various colors. Either in continuous or in strobe mode, the LDOME provides a very diffuse indirect lighting, without any light impacts. No doubt that this is the indispensable product for rounded shiny surfaces

#### COLOURS:

- · homogeneous diffuse lighting
- aluminum and PMMA solid body
- continuous or strobe mode