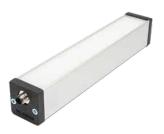

# FOCUS POWERFUL & EASY TO USE ESSENTIAL EBAR.

**Essential EBAR** 

Sizes: from 15 cm to 1m30

The Essential EBAR is a highly powerful Led lighting, very easy to set up, what makes it the fundamental bar for industrial vision. You don't have to adjust anything, only to plug. There are 2 functioning modes: continuous and strobe. Simplicity leading to power.

- M12 connector
- colourless anodized aluminum solid body
  - lenses choice
- · diffusers choice