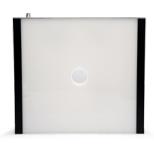

#### Large Flat LFDOME

up to 100 x 100 cm & 150 x 85 cm

The Large Flat LFDOME has the same general properties as the MFDOME. The LFDOME is tailor-made and assembled with aluminus structures, especially designed for big sizes. Thanks to the LFDOME, you will get a directive very diffuse lighting.