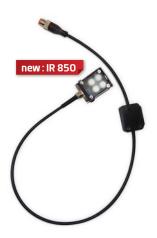

#### Thin TSPOT1

Powerful, compact & autonomous

The Thin TSPOT 1 is a very powerful compact spot. Equipped with its own power supply with current control, it can be easily set up. Its powerful led, in directive intense or diffuse lighting, enables controls in confined spaces. It can be submitted to very high production rates. Everything in the TSPOT 1 has been studied for a simple and efficient use.

#### Find out more

- M12 connector
- · black anodized aluminum solid body
- strobe & continuous modes
- verv compact