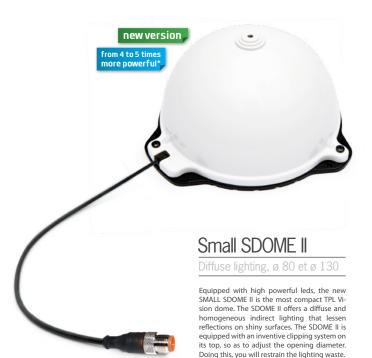

# FOCUS: PERFECT CONTROL OF THE LIGHTING, THE SMALL SDOME II.

- high powerful leds
- continuous or strobe mode
- M12 connector

<sup>\*</sup> according to tests on white leds (WHI) & red leds (630).