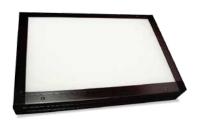

#### Large LBACK

The Large LBACK is a solid tailor-made backlight, that offers a very homogeneous lighting. Among TPL Vision's range, the Large LBACK is the biggest backlight. It can easily illuminate a big surface, even when the camera is settled far away from the conveyor. It can also be used in directive diffuse lighting.