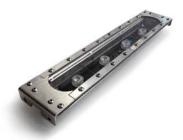

# FOCUS POWERFUL & EASY TO USE ESSENTIAL EBAR.

**Essential EBAR** 

Sizes: from 15 cm to 1m30

The Essential EBAR is a highly powerful Led lighting, very easy to set up, what makes it the fundamental bar for industrial vision. You don't have to adjust anything, only to plug. There are 2 functioning modes: continuous and strobe. Simplicity leading to power.

- M12 connector
- colourless anodized aluminum solid body
  - lenses choice
- · diffusers choice