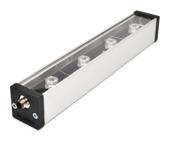

# FOCUS POWERFUL & EASY TO USE ESSENTIAL EBAR.

**Essential EBAR** 

Sizes: from 15 cm to 1m30

The Essential EBAR is a highly powerful Led lighting, very easy to set up, what makes it the fundamental bar for industrial vision. You don't have to adjust anything, only to plug. There are 2 functioning modes: continuous and strobe. Simplicity leading to power.

- M12 connector
- colourless anodized aluminum solid body
  - lenses choice
- · diffusers choice