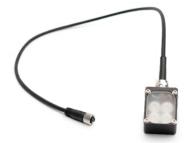

#### Thin TSPOT1

Powerful, compact & autonomous

The Thin TSPOT 1 is a very powerful compact spot. Equipped with its own power supply with current control, it can be easily set up. Its powerful led, in directive intense or diffuse lighting, enables controls in confined spaces. It can be submitted to very high production rates. Everything in the TSPOT 1 has been studied for a simple and efficient use.

#### Find out more

- M12 connector
- · black anodized aluminum solid body
- strobe & continuous modes
- verv compact