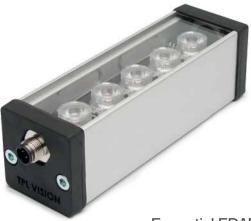

# FOCUS POWERFUL & EASY TO USE ESSENTIAL EBAR.

**Essential EBAR** 

Sizes: from 15 cm to 1m30

The Essential EBAR is a highly powerful Led lighting, very easy to set up, what makes it the fundamental bar for industrial vision. You don't have to adjust anything, only to plug. There are 2 functioning modes: continuous and strobe. Simplicity leading to power.

- M12 connector
- colourless anodized aluminum solid body
  - lenses choice
- · diffusers choice