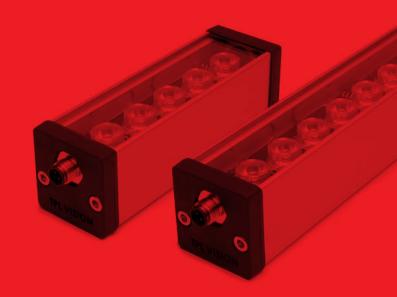

# FOCUS POWERFUL & EASY TO USE ESSENTIAL EBAR.

**Essential EBAR** 

Sizes: from 15 cm to 1m30

The Essential EBAR is a highly powerful Led lighting, very easy to set up, what makes it the fundamental bar for industrial vision. You don't have to adjust anything, only to plug. There are 2 functioning modes: continuous and strobe. Simplicity leading to power.

- M12 connector
- colourless anodized aluminum solid body
  - lenses choice
- · diffusers choice